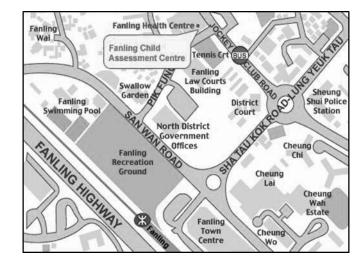

## Fanling Child Assessment Centre

4/F, Fanling Health Centre, 2 Pik Fung Road, Fanling, N.T.Office hours:Mon-Fri [note]9 am to 1 pm2 pm to 6 pmTel no.:2639 1402Fax no.:2671 2797

[Note] To cater for the service need, our assessment centres operate one Saturday morning session each month in lieu of the previous Friday afternoon service. For details, please visit CAS Website (https://www.dhcas.gov.hk/en/opening\_hour.html).